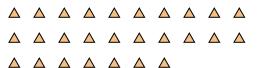

There are 13 shapes below. How many groups of 9 can you make with them? How many will you have left over?

There are 27 shapes below. How many groups of 9 can you make with them? How many will you have left over?