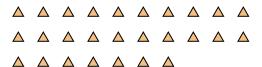

## Use the shapes provided to answer the questions.

Ex) There are 15 shapes below. How many groups of 6 can you make with them? How many will you have left over?

There are 30 shapes below. How many groups of 5 can you make with them? How many will you have left over?