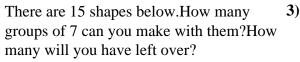

2) There are 15 shapes below. How many groups of 7 can you make with them? How many will you have left over?

There are 11 shapes below. How many groups of 6 can you make with them? How many will you have left over?