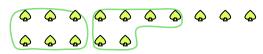

2) There are 15 shapes below. How many groups of 7 can you make with them? How many will you have left over?

There are 11 shapes below. How many groups of 6 can you make with them? How many will you have left over?