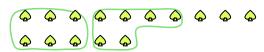

2) There are 15 shapes below. How many groups of 7 can you make with them? How many will you have left over?

There are 11 shapes below. How many groups of 6 can you make with them? How many will you have left over?