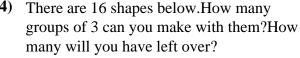

There are 13 shapes below. How many groups of 9 can you make with them? How many will you have left over?

There are 27 shapes below. How many groups of 9 can you make with them? How many will you have left over?