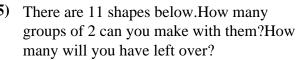

There are 11 shapes below. How many groups of 2 can you make with them? How many will you have left over?

14

**6)** There are 19 shapes below. How many groups of 5 can you make with them? How many will you have left over?